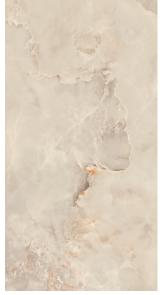

Grey

Blue

Black For more information, please visit www.ceramex.ca

Stocked Size

24" x 48" Pol

|               | 597x1197x8mm<br>24" x 48" Polished |  |  |
|---------------|------------------------------------|--|--|
| Grey          | CX-AQU1D1                          |  |  |
| Blue          | CX-AQU2D1                          |  |  |
| Black         | CX-AQU4D1                          |  |  |
| Packaging/Box | 2 PCS                              |  |  |
| Weight/Box    | 28.2kg                             |  |  |