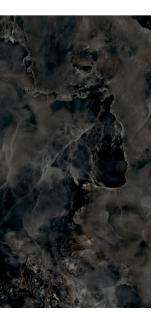

Grey

Blue

Black For more information, please visit www.ceramex.ca

Stocked Size

24" x 48" Pol

|               | 597x1197x8mm<br>24" x 48" Polished |  |  |
|---------------|------------------------------------|--|--|
| Grey          | CX-AQU1D1                          |  |  |
| Blue          | CX-AQU2D1                          |  |  |
| Black         | CX-AQU4D1                          |  |  |
| Packaging/Box | 2 PCS                              |  |  |
| Weight/Box    | 28.2kg                             |  |  |