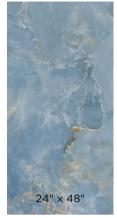

Grey

Blue

Black For more information, please visit www.ceramex.ca

Stocked Size

24" x 48" Pol

|               | 597x1197x8mm<br>24" x 48" Polished |  |  |
|---------------|------------------------------------|--|--|
| Grey          | CX-AQU1D1                          |  |  |
| Blue          | CX-AQU2D1                          |  |  |
| Black         | CX-AQU4D1                          |  |  |
| Packaging/Box | 2 PCS                              |  |  |
| Weight/Box    | 28.2kg                             |  |  |