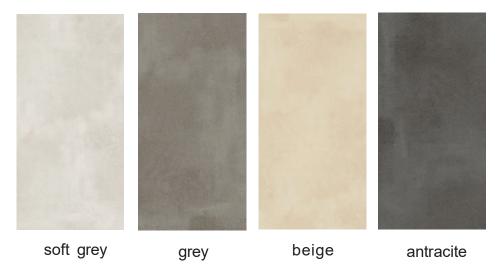

## **TOWN** SERIES

\*All sizes are rectified, coloured body porcelain tiles

2" x 2"

\*\*Sizes available

|               | 250x250x9.5mm<br>10"x10" mosaic<br>Matt | 300x600x7mm<br>12"x24"<br>Matt | 600x600x8mm<br>24"x24"<br>Matt | 600x1200x10mm<br>24"x48"<br>Matt |
|---------------|-----------------------------------------|--------------------------------|--------------------------------|----------------------------------|
| Soft Grey     | CX-TWN1F2                               | CX-TWN1A2                      | CX-TWN1B2                      | CX-TWN1D2                        |
| Grey          | CX-TWN2F2                               | CX-TWN2A2                      | CX-TWN2B2                      | CX-TWN2D2                        |
| Beige         | CX-TWN3F2                               | CX-TWN3A2                      | CX-TWN3B2                      | CX-TWN3D2                        |
| Antracite     | CX-TWN4F2                               | CX-TWN4A2                      | CX-TWN4B2                      | CX-TWN4D2                        |
| Packaging/box | 9 pcs                                   | 9 pcs                          | 5 pcs                          | 2 pcs                            |
| Weight/box    | 10.5kg                                  | 23.7kg                         | 30kg                           | 32kg                             |